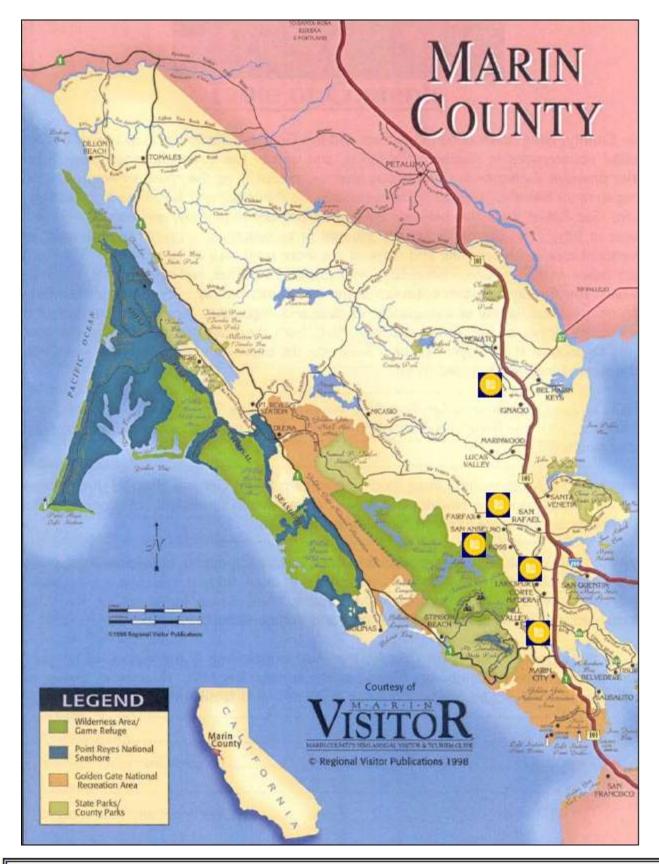

| Marin County Map               | 2     |
|--------------------------------|-------|
| Marin County Services          | 3-4   |
| Principal Cities & Town        | 5     |
| Other Marin County Communities | 5     |
| Belvedere                      | 6-7   |
| Corte Madera                   | 8-9   |
| Fairfax                        | 10-11 |
| Greenbrae                      | 12-13 |
| Kentfield                      | 14-15 |
| Larkspur                       | 16-17 |
| Mill Valley                    | 18-19 |
| Novato                         | 20-21 |
| Ross                           | 22-23 |
| San Anselmo                    | 24-25 |
| San Rafael                     | 26-27 |
| Sausalito                      | 28-29 |
| Tiburon                        | 30-31 |
| Marin County Schools — Public  | 32-33 |
| Marin County Schools — Private | 34    |
| Calendar of Events             | 34-37 |
| Health Services                | 38    |
| Marin Parklands                | 39-40 |
| Performing Arts                | 41    |
| Recreation                     | 42-43 |
| Transportation                 | 44    |
| Utilities                      | 45    |